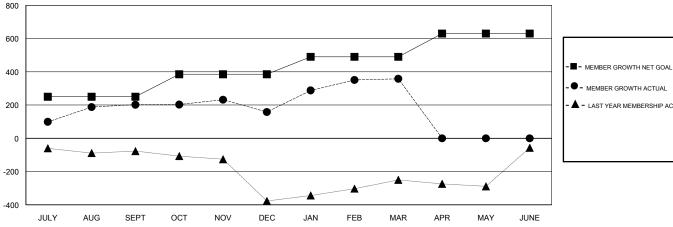

## GOALS AND ACTUAL MEMBERS CUMULATIVE

| JULI AUG 3       | LFT OCT NOV | DEC JAN I ED IMAK AFK                          | IVAT JUNE                                                       |       |
|------------------|-------------|------------------------------------------------|-----------------------------------------------------------------|-------|
| DROPPED CLUBS: 4 |             | 99 CLUBS OF 156 ADDED 1 OR MORE<br>NEW MEMBERS | GENDER DISTRIBUTION  MALE 4,844 (81.45%)  FEMALE 1,103 (18.55%) |       |
| DROPPED MEMBERS  |             |                                                | Women Percentage Fiscal Year Goal: 12%                          |       |
| DECEASED         | 10          | CLICK HERE FOR CUMULATIVE                      | TOTAL FAMILY UNIT MEMBERS                                       | 1,724 |
| CLUB CANCELLED   | 78          | MEMBERSHIP DATA                                |                                                                 | 913   |
| OTHER 390        |             |                                                | FAMILY MEMBERS PAYING HALF DUES                                 |       |
| TOTAL            | 478         |                                                |                                                                 |       |