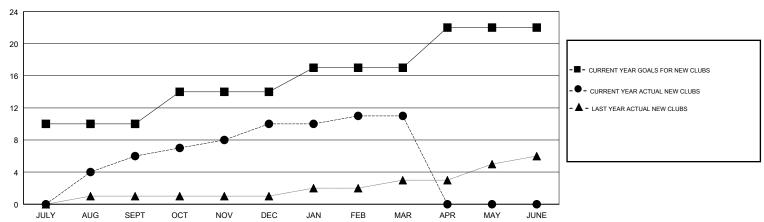

| JULY/AUG/SEPT | 10            | 6           | 0             | JULY/AUG/SEPT         | 250                       | 335                     | 130                                          |
| OCT/NOV/DEC   | 4             | 4           | 4             | OCT/NOV/DEC           | 135                       | 283                     | 315                                          |
| JAN/FEB/MAR   | 3             | 1           | 0             | JAN/FEB/MAR           | 105                       | 248                     | 33                                           |
| APR/MAY/JUNE  | 5             | 0           | 0             | APR/MAY/JUNE          | 140                       | 0                       | 0                                            |

## GOALS AND ACTUAL NEW CLUBS CUMULATIVE



## GOALS AND ACTUAL MEMBERS CUMULATIVE



| JULI AUG 3       | LFT OCT NOV | DEC JAN I ED IMAK AFK                          | IVAT JUNE                                                       |       |
|------------------|-------------|------------------------------------------------|-----------------------------------------------------------------|-------|
| DROPPED CLUBS: 4 |             | 99 CLUBS OF 156 ADDED 1 OR MORE<br>NEW MEMBERS | GENDER DISTRIBUTION  MALE 4,844 (81.45%)  FEMALE 1,103 (18.55%) |       |
| DROPPED MEMBERS  |             |                                                | Women Percentage Fiscal Year Goal: 12%                          |       |
| DECEASED         | 10          | CLICK HERE FOR CUMULATIVE                      | TOTAL FAMILY UNIT MEMBERS